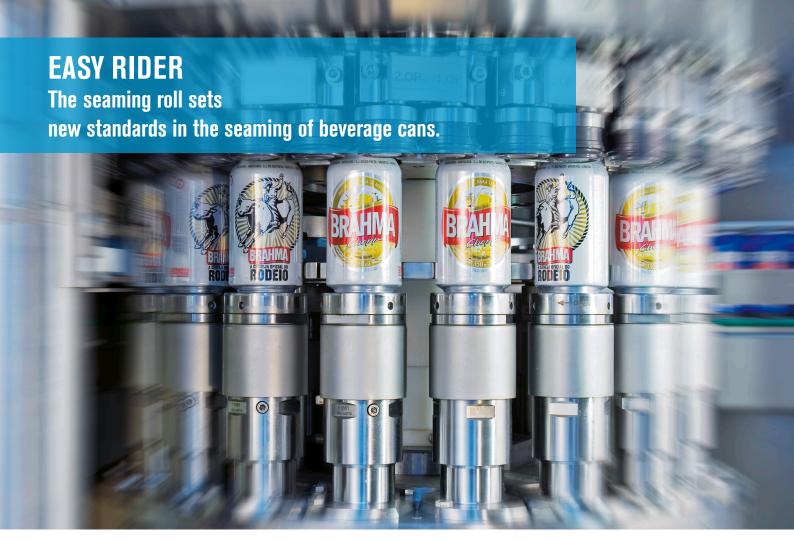

## EASY RIDER – THE SEAMING ROLL MADE TO MEET THE HIGHEST DEMANDS IN THE BEVERAGE INDUSTRY

We are now equipping beverage can seamers with the new Easy Rider. The Easy Rider is also very well-suited for retrofitting.

\* The service life of the Easy Rider seaming roll is typically 30–70 million cans and strongly depends on various factors: Correct setting of the seamer, can and end material, properties of the end paint, cleaning of the rolls and seamer, etc. This list is not conclusive. For this reason, Ferrum cannot accept any guarantee for the service life of the seaming rolls. You can find further information on our website: www.ferrum.net