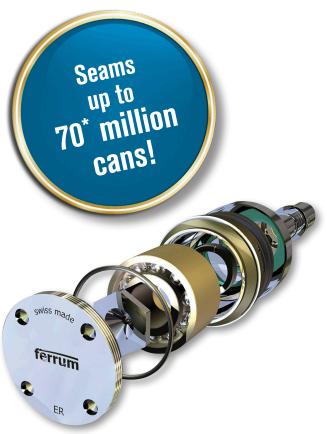

## The facts about the new generation of seaming rolls from Ferrum speak for themselves:

- + Long service life thanks to modern, high quality materials
- + Seams up to 70 million cans with no maintenance required
- + The seaming roll comes ready to install
- + The Easy Rider has been proven and tested countless times over several years
- + Closes cans cleanly and gently guaranteeing the highest product quality

We are now equipping beverage can seamers with the new Easy Rider. The Easy Rider is also very well-suited for retrofitting.

\* The service life of the Easy Rider seaming roll is typically 30–70 million cans and strongly depends on various factors: Correct setting of the seamer, can and end material, properties of the end paint, cleaning of the rolls and seamer, etc. This list is not conclusive. For this reason, Ferrum cannot accept any guarantee for the service life of the seaming rolls. You can find further information on our website: www.ferrum.net