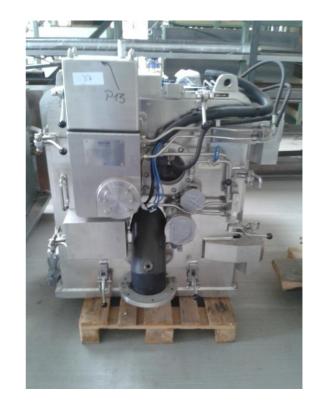

## FERRUM USED EQUIPMENT

## Scraper centrifuge HSZ-Ph Ha 630/200

Year 1996

Machine no. 441-029128 Order no. 441-029128

| Material product contacted parts | 2.4602 (electrolytically polished) |       |      |                        |       |
|----------------------------------|------------------------------------|-------|------|------------------------|-------|
| Basket                           | 2.4602 (electrolytically polished) |       |      |                        |       |
| Housing                          | 2.4602 (electrolytically polished) |       |      |                        |       |
|                                  |                                    |       |      |                        |       |
| Basket diameter                  | 630 mm                             |       |      |                        |       |
| Basket depth                     | 200 mm                             |       |      |                        |       |
| Filter area                      | $0.4\mathrm{m}^2$                  |       |      |                        |       |
| Total volume (100%)              | 25.6 dm <sup>3</sup>               |       |      |                        |       |
| Max. load                        | 31.25 kg                           |       |      |                        |       |
| Max. rotor speed                 | 2400 min <sup>-1</sup>             |       |      |                        |       |
| Bearing lubrication              | Oil                                |       |      |                        |       |
| Weight                           | 5800 kg                            |       |      |                        |       |
| Main drive                       | 11 kW                              | 400 V | 27 A | 1486 min <sup>-1</sup> | 50 Hz |