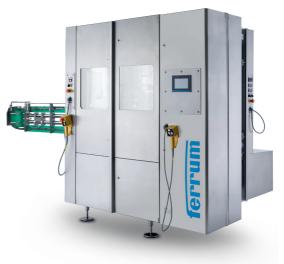

## What is ferruSwitch?

Ferrum, the global leader of high quality speed seaming applications now offers ferruSwitch - our turnkey solution to replace your existing old seamer, any brand from one source.

## How you benefit from the new can seamer:

- + Quick changeover
- + CO<sub>2</sub> exhaust system
- + Enhanced hygienic design (optional)
- + Fully controlled undercover gassing
- + Sophisticated wash-in-place system
- + State of the Art HMI